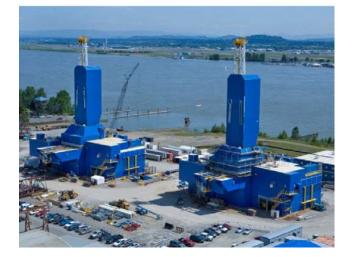

## POWERED BY PARKER AC Variable Frequency Drive Arctic Land Drilling Rig

# POWERED BY PARKER AC Variable Frequency Drive Arctic Land Drilling Rig

Note: Equipment is subject to client-specific requirements. No part of this document may be reproduced or transmitted without the prior consent of Parker Wellbore. Rev 09/23