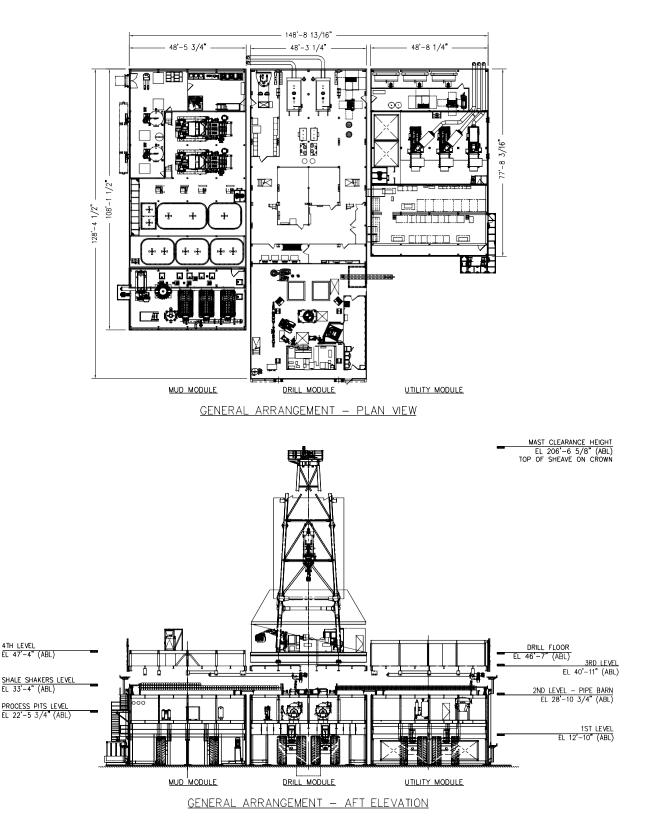

#### Mast

Type: Height: Max. Allowable Static Hook load : Racking Capacity (5 in DP):

### Substructure

Type: Rig Floor Height: Clear Working Height: Setback Capacity:

Cantilever 152 ft. 750,000 lbs. 20,000 ft.

NOV ADS-10SD 2,300 hp 2 1-3/8 in.

NOV 375 tons

Custom 45 ft. 21 ft. 500,000 lbs.

NOV TDS11 - SAE 500 tons 58,800 ft.-lb. 1,200 hp 2 NOV RST 37-1/2 in. 375 tons

NOV Shaffer 13-5/8 in. 5,000 psi Hydril MSP 21-1/4 in. 2,000 psi NOV Single T3 Model 6012 13-5/8 in. 5,000 psi NOV Double T3 Model 6012 13-5/8 in. 5,000 psi

Self-Propelled Wheeled System Drill Module: 4,280,000 lbs. Mud Module: 3,520,000 lbs. Utility Module: 3,520,000 lbs.

Tier 4 Compliant After Exhaust System