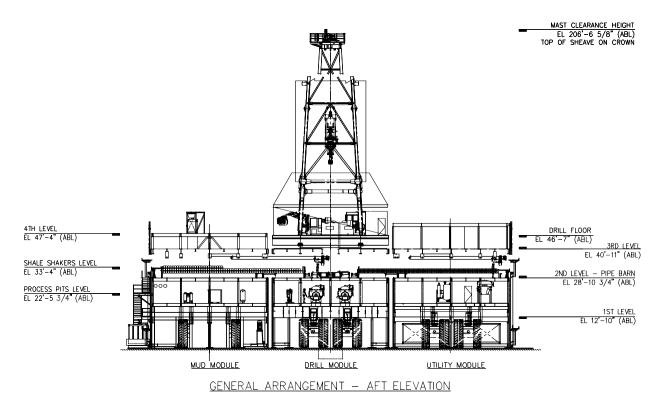

## **AC Variable Frequency Drive Arctic Land Drilling Rig**

Year Built: 2011

Mast

Type: Cantilever
Height: 152 ft
Max. Hookload: 750,000 lbs
Racking Capacity (5 in DP): 20,000 ft

**Drawworks** 

Make: NOV ADS-10SD Total Input Power 2,300 hp

Number of Motors: 2

Drilling Line: 1-3/8 in.

**Traveling Equipment** 

Traveling Block: NOV
Rated Load: 375 tons

**Substructure** 

Type: Custom
Rig Floor Height: 45 ft
Clear Working Height: 21 ft
Setback Capacity: 500,000 lbs

**Rotary Equipment** 

Top Drive Make/Model: NOV TDS-11SAE

Hoisting Capacity: 500 tons
Maximum Continuos Torque: 58,800 ft-lb
Total Input Power: 1,200 hp

Number of Motors: 2

Rotary Table: NOV RST Size: 37-1/2 in. Static Load Rating: 375 tons