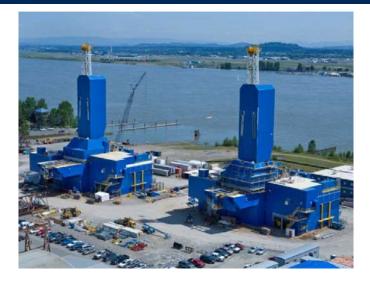

## **AC Variable Frequency Drive Arctic Land Drilling Rig**

Year Built: 2011

Mast

Type: Cantilever
Height: 152 ft
Max. Hookload: 750,000 lbs
Racking Capacity (5 in DP): 20,000 ft

**Drawworks** 

Make: NOV ADS-10SD Total Input Power 2,300 hp