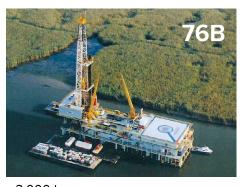

- 2,000 hp
- 25,000 ft. Rated Drilling Depth
- Hookload 1,300,000
- Mast Type Triple

- 2.000 hp
- 25,000 ft. Rated Drilling Depth
- Hookload 1,330,000
- Mast Type Triple

- 3,000 hp
- 25,000 ft. Rated Drilling Depth
- Hookload 1,300,000
- Mast Tupe Triple