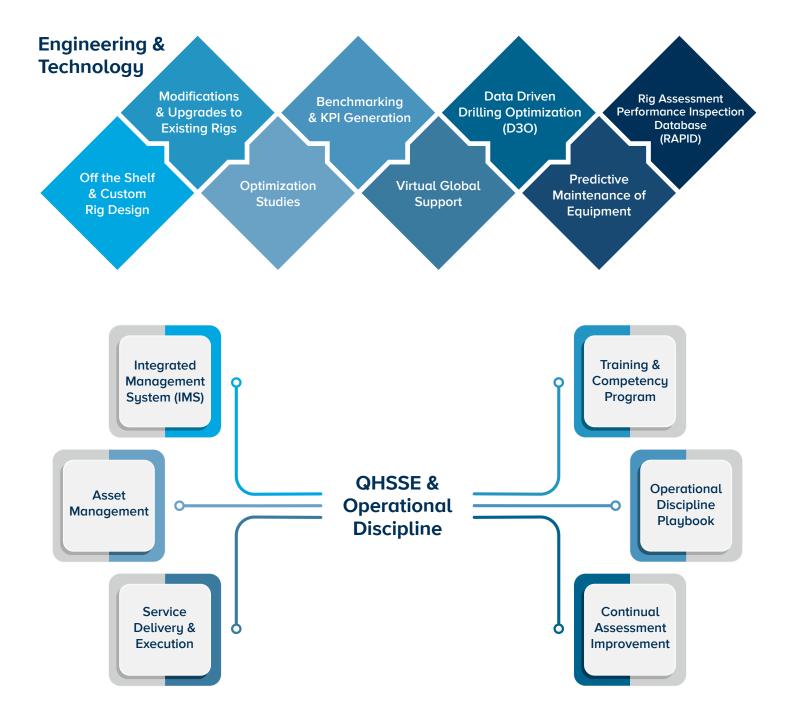

# Carbon Capture & Storage (CCS)

Market Leading Inland Water Barge Rig Provider for Wellbore Construction Projects



It is crucial to capture and store CO<sub>2</sub> in order to effectively reduce the amount of carbon dioxide in the atmosphere. At Parker Wellbore, we partner with customers interested in capturing and storing point source industrial CO<sub>2</sub> emissions.

## **KEYS TO SUCCESS**





# **SERVICES**



## **Drilling Services**

# **Owned Rigs**

- 1,000 3,000 HP
- Barge rigs
- Rig Fleet Brochure



## **Equipment Rental / Wellbore Services**

# PCE & Tubular Rental

- BOPs & PCE
- Premium Drill Pipe, HWDP
- Landing Strings
- Drill Collars
- Handling Tools

#### Tubular Running Services

- TRS Conventional Services
- TRS Drilling with Casing
- TRS Casing Running Tools
- TRS Rig Integration Services
- TRS Offline Services

# **Machine Shops**

- · Licensed Thread Cutting
- Fabrication & Repair
- Tool redress
- Manufacturing
- Inspection
- Tubular Management Services

## **Product Sales**

 Hydro-Mechanical Whipstocks



## **U.S. GULF COAST**

Parker Wellbore is the premier barge rig provider in the U.S Gulf Coast for wellbore construction solutions. We are one of the