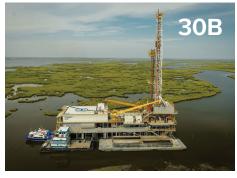

## **U.S. GULF COAST**

Parker Wellbore is the premier barge rig provider in the U.S Gulf Coast for wellbore construction solutions. We are one of the few companies in North America with barge rigs in inventory and ready to operate today. Our CCS focus is in shallow waters servicing customers with the construction of test, monitoring, and injection wells for CCS projects.

- 2,000 hp
- 25,000 ft. Rated Drilling Depth
- Hookload 1,300,000
- Mast Type Triple

- 2.000 hp
- 25,000 ft. Rated Drilling Depth
- Hookload 1,330,000
- Mast Type Triple

- 3,000 hp
- 25,000 ft. Rated Drilling Depth
- Hookload 1,300,000
- Mast Tupe Triple