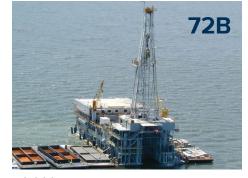

## **Barge Assets**

- 1,000 hp
- 15,000 ft. Rated Drilling Depth
- Hookload 768,000
- Mast Type Triple

- 1,500 hp
- 18,000 ft. Rated Drilling Depth
- Hookload 768,000
- Mast Type Triple

- 2,000 hp
- 20,000 ft. Rated Drilling Depth
- Hookload 1,000,000
- Mast Type Triple