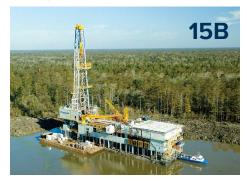

## **U.S. GULF COAST**

Parker Wellbore is the premier barge rig provider in the U.S Gulf Coast for wellbore construction solutions. We are one of the few companies in North America with barge rigs in inventory and ready to operate today. Our CCS focus is in shallow waters servicing customers with the construction of test, monitoring, and injection wells for CCS projects.

## **Barge Assets**

- 1,000 hp
- 15,000 ft. Rated Drilling Depth
- Hookload 768,000
- Mast Type Triple

- 1,500 hp
- 18,000 ft. Rated Drilling Depth
- Hookload 768,000
- Mast Type Triple

- 2,000 hp
- 20,000 ft. Rated Drilling Depth
- Hookload 1,000,000
- Mast Type Triple