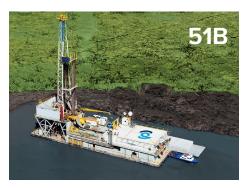

## **U.S. GULF COAST**

Parker Wellbore is the premier barge rig provider in the U.S Gulf Coast for wellbore construction solutions. We are one of the few companies in North America with barge rigs in inventory and ready to operate today. Our CCS focus is in shallow waters servicing customers with the construction of test, monitoring, and injection wells for CCS projects.

- 2,000 hp
- 25,000 ft. Rated Drilling Depth
- Hookload 1,300,000
- Mast Type Triple

- 2.000 hp
- 25,000 ft. Rated Drilling Depth
- Hookload 1,330,000
- Mast Type Triple

- 3,000 hp
- 25,000 ft. Rated Drilling Depth
- Hookload 1,300,000
- Mast Tupe Triple