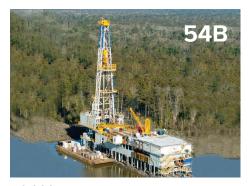

## **U.S. GULF COAST**

Parker Wellbore is the premier barge rig provider in the U.S Gulf Coast for wellbore construction solutions. We are one of the few companies in North America with barge rigs in inventory and ready to operate today. Our CCS focus is in shallow waters servicing customers with the construction of test, monitoring, and injection wells for CCS projects.

- 3.000 hp
- 30,000 ft. Rated Drilling Depth
- Hookload 1,500,000
- Mast Type Triple

- 3.000 hp
- 30,000 ft. Rated Drilling Depth
- Hookload 2,000,000
- Mast Type Triple

Energy. Well engineered.

2013 CityWest Blvd., Suite 400 Houston, Texas 77042 281-406-2000