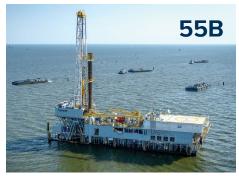

## **Barge Assets**

- 1,000 hp
- 15,000 ft. Rated Drilling Depth
- Hookload 768,000
- Mast Type Triple

- 1,500 hp
- 18,000 ft. Rated Drilling Depth
- Hookload 768,000
- Mast Type Triple

- 2,000 hp
- 20,000 ft. Rated Drilling Depth
- Hookload 1,000,000
- Mast Type Triple