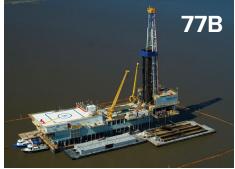

- 2,000 hp
- 25,000 ft. Rated Drilling Depth
- Hookload 1,300,000
- Mast Type Triple

- 2.000 hp
- 25,000 ft. Rated Drilling Depth
- Hookload 1,330,000
- Mast Type Triple

- 3,000 hp
- 25,000 ft. Rated Drilling Depth
- Hookload 1,300,000
- Mast Tupe Triple