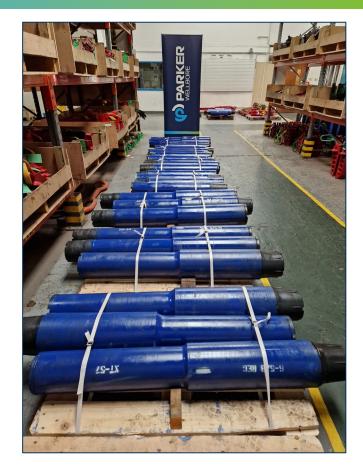

#### Value to Our Clients

Our dedicated Aberdeen machine Shop manufactures premium X-Over Subs per the required NS-1 specifications for North Sea use.

With locations worldwide, our team can handle your manufacturing, repairs, and inspection needs.

### **Results:**

- Premium X-Over Subs were delivered on time and met the customer's job requirements.
- Delivered within AFE budget of project.
- Zero NCR's with full conformity to OEM Specifications.